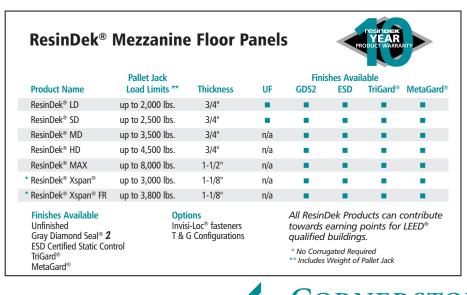

## ResinDek® Product Lineup

## ResinDek® LD

ResinDek® LD 3/4" thick panel supports up to 2,000 lbs in live and dead pallet truck loads. This light duty floor panel is a tremendous value for warehouse mezzanine floors, elevated floors or rack platforms. Available in UF (unfinished), Gray Diamond Seal®2, Gray Diamond Seal 2 with ESD, TriGard® or MetaGard® finishes.

#### ResinDek® SD

ResinDek® SD, standard duty, is the perfect solution for supporting live and dead pallet truck loads up to 2,500 lbs. This 3/4" thick panel is available in UF (unfinished), Gray Diamond Seal®2, Gray Diamond Seal 2 with ESD, TriGard® or MetaGard® finishes.

#### ResinDek® MD

When you need to support up to 3,500 lbs in live and dead pallet truck loads, the ResinDek® MD, medium duty, 3/4" thick panel is the valued engineered solution. Available in Gray Diamond Seal®2, Gray Diamond Seal 2 with ESD, TriGard® or MetaGard® finishes.

## ResinDek® HD

A heavy duty mezzanine flooring panel that that must support live and dead pallet jack loads up to 4,500 lbs. Available in Gray Diamond Seal®2, Gray Diamond Seal 2 with ESD, TriGard® or MetaGard® finishes.

#### ResinDek® MAX

Maximum strength designed and engineered to support electric pallet jacks. At 1-1/2" thick the ResinDek® MAX can withstand both the daily rigors of heavy, electric pallet jack rolling loads and dead loads up to 8,000 lbs. Available in Gray Diamond Seal®2, Gray Diamond Seal 2 with ESD, TriGard® or MetaGard® finishes.

## ResinDek® Xspan®

Structural flooring solution where NO metal corrugated substructure is required. This 1-1/8" thick panel supports up to 3,000 lbs in live and dead pallet truck loads. Available in Gray Diamond Seal®2, Gray Diamond Seal 2 with ESD, TriGard® or MetaGard® finishes. Please refer to the website for ResinDek load spans.

### ResinDek® Xspan® FR

Flame Resistant structural flooring meets ASTM E-84 Class "A" flame spread less than 25, meets UK Class "O", as well as European standards EN 13501-1 and is rated as  $C_{\rm FL}$ -s1. Like the ResinDek Xspan®, Xspan® FR requires no corrugated metal substructure and can support up to 3,800 lbs. This 1-1/8" thick panel is available in Gray Diamond Seal®2, Gray Diamond Seal 2 with ESD, TriGard® or MetaGard® finishes. Please refer to the website for ResinDek load spans.